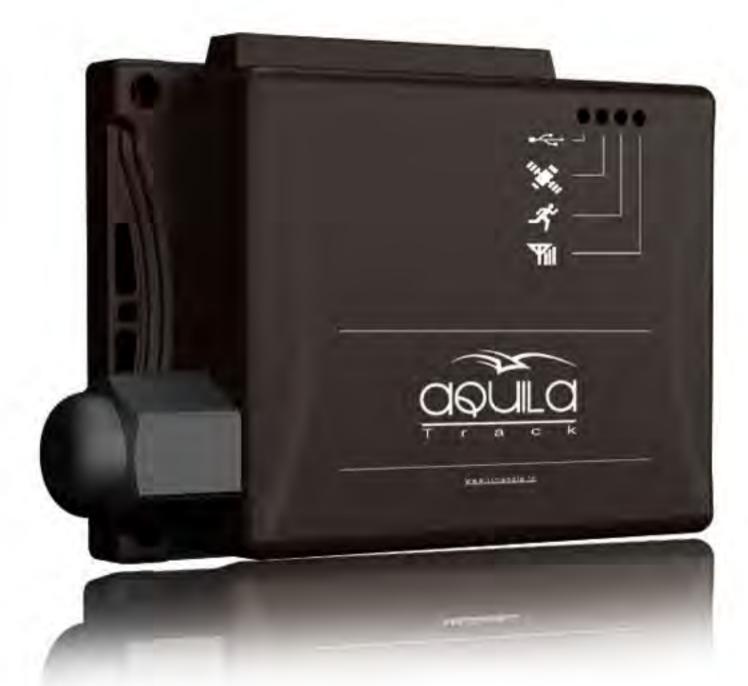

## Vehicle Tracking & Monitoring Systems

## Features & Highlights:

Live/History Tracking, Route Replay, Parking, Daily/Monthly, Distance Covered, Speed Trip Report & other MIS Reports, Over Speed Alerts.....

### Optional Features:

Panic Button, Vehicle Immobilizer, Voice Communication, Remote Fuel Monitoring, Door Status Sensor, Geo Tagging, Geo Fencing & much more......

| Parameters              | Description                                                                                       |
|-------------------------|---------------------------------------------------------------------------------------------------|
| GSM Module              | Quad Band GSM, GPRS: class 10 / 12                                                                |
| GPS Module              | 66 acquisition-/ 22 tracking channels,<br>Ultra high tracking/navigation<br>sensitivity: -165dBm1 |
| Antennas                | GSM-GPS Internal Antenna                                                                          |
| Communication Interface | TCP/IP on GPRS.                                                                                   |
| Record Storage/Buffer   | 5000 Tracking Records.                                                                            |
| Ports/Interface         | 1-USB Device type, 1 Analog I/O and 2 Digital I/O, 1 Ignition ,1 Voice channel (optional)         |
| Speed Sensor            | GPS(default)                                                                                      |
| Motion Sensor           | NA                                                                                                |
| LED Indication          | Processing, GSM, GPS, USB Detection                                                               |
| Connectors              | 6 Pin power mate connector                                                                        |
| Power Supply            | Wide DC input voltage range (9V - 32V)                                                            |
| Internal Battery        | 1500mah, 5 to 8 Hr backup,                                                                        |
| Enclosure               | ABS Plastic Casing IP67                                                                           |
| Temperature             | Operating: -10°C to +55°C Storage: -<br>10°C to +85°C                                             |
| Dimension (mm x mm x mm | 98L x 73.1 W x 25 H in mm                                                                         |
| Weight                  | 160 grams                                                                                         |