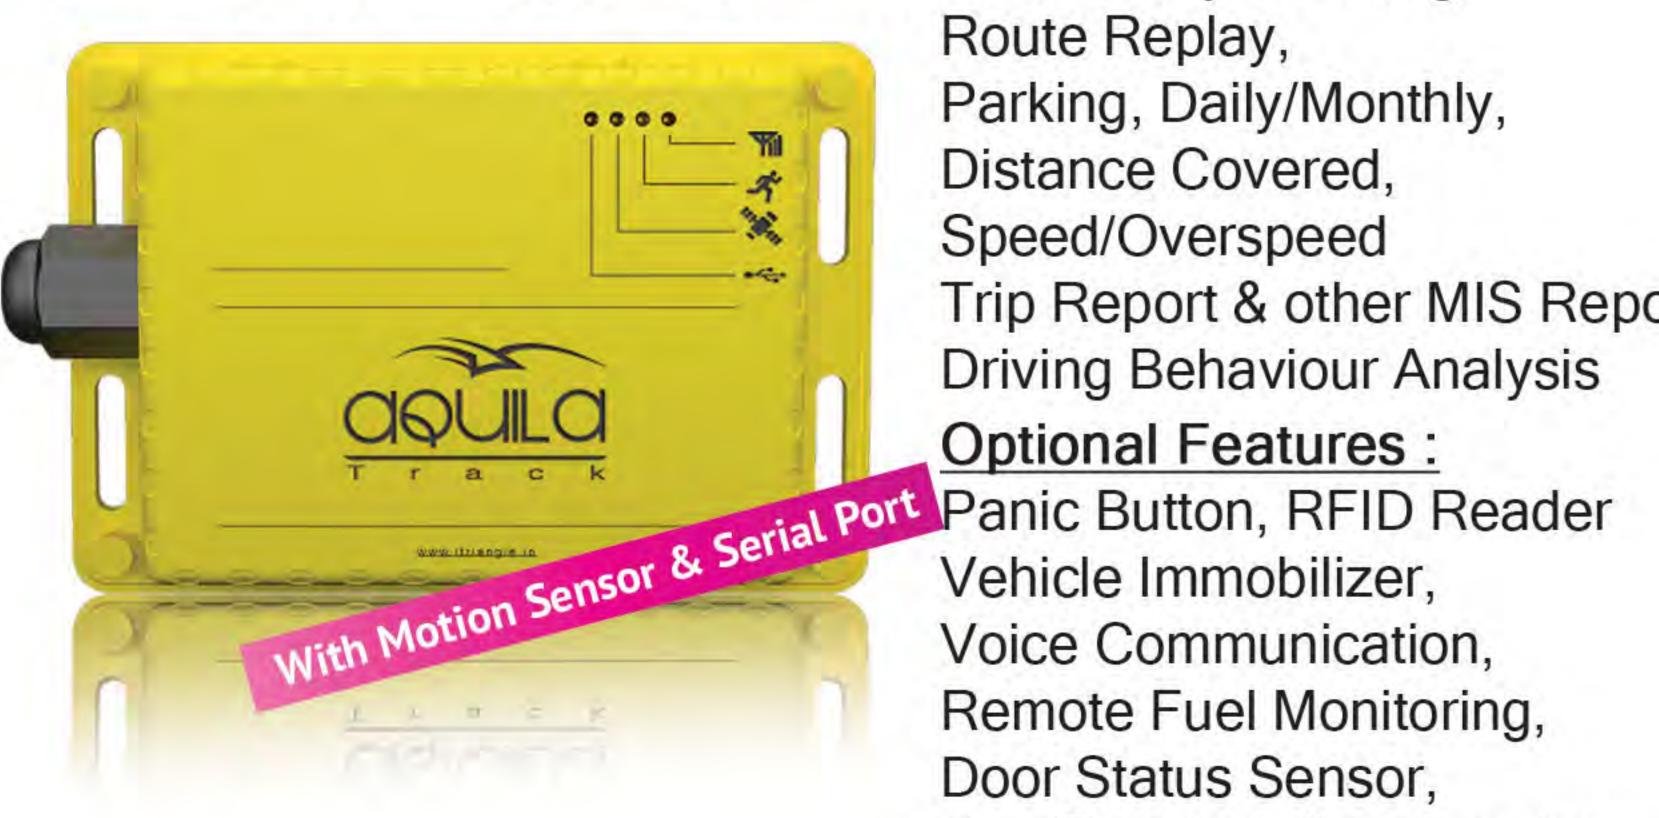

### Features & Highlights:

Live/History Tracking, Route Replay, Parking, Daily/Monthly, Distance Covered, Speed/Overspeed Trip Report & other MIS Reports, Driving Behaviour Analysis

Remote Fuel Monitoring, Door Status Sensor, Geo Tagging, Geo Fencing & much more.....

| Parameters               | Description                                                                                       |
|--------------------------|---------------------------------------------------------------------------------------------------|
| GSM Module               | Quad Band GSM, GPRS: class 10 / 12                                                                |
| GPS Module               | 66 acquisition-/ 22 tracking channels,<br>Ultra high tracking/navigation<br>sensitivity: -165dBm1 |
| Antennas                 | GSM-GPS Internal Antenna                                                                          |
| Communication Interface  | TCP/IP on GPRS.                                                                                   |
| Record Storage/Buffer    | 20000 Tracking Records.                                                                           |
| Ports/Interface          | 1-USB Device type, 1 Analog I/O and 2                                                             |
|                          | Digital I/O 1 Ignition, 1 Voice Channel,<br>Serial Port                                           |
| Speed Sensor             | Real time(optional), GPS(default)                                                                 |
| Motion Sensor            | Accelerometer                                                                                     |
| LED Indication           | Processing, GSM, GPS, USB Detection                                                               |
| Connectors               | 8 Pin power mate connector                                                                        |
| Power Supply             | Wide DC input voltage range (9V -32V),                                                            |
| Internal Battery         | 1500mah, 5 to 8 Hr backup,                                                                        |
| Enclosure                | ABS Plastic Casing IP67                                                                           |
| Temperature              | Operating: -10°C to +55°C Storage: -<br>10°C to +85°C                                             |
| Dimension (mm x mm x mm) | 115 L x 80 W x 25 H in mm                                                                         |
| Weight                   | 165 grams                                                                                         |