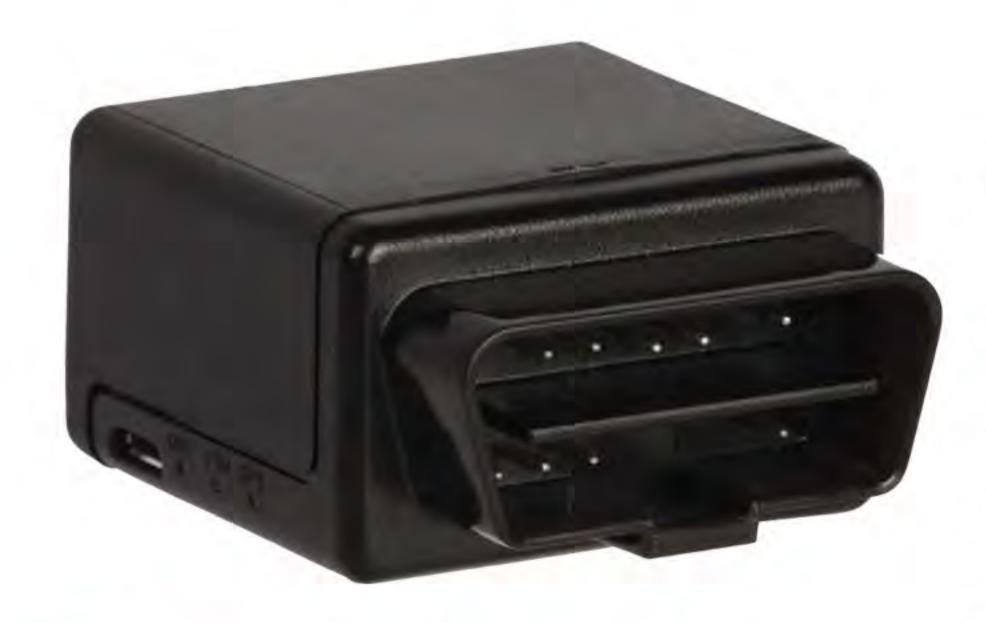

Remote Vehicle Diagnostics System (Upcoming)

A GPS-GSM-RFID based Tracking and Monitoring System with OBD-II( On board Vehicle Diagnostics standards 2) interface, which adds remote diagnostics capabilities to our existing GPS Vehicle tracking platform.

Along with vehicle tracking data, other vehicle related parameters, and diagnostic information like Error codes, Real time speed, RPM, Fuel level, Real Time Odometer can be acquired through OBD-II interface and sent to server through GSM/GPRS for Processing.

With Current OBD-II interface becoming standardized with all the vehicle manufacturers, this solution opens up an opportunity to offer a wide range of services & applications to users and huge opportunity within in automobile ecosystem.